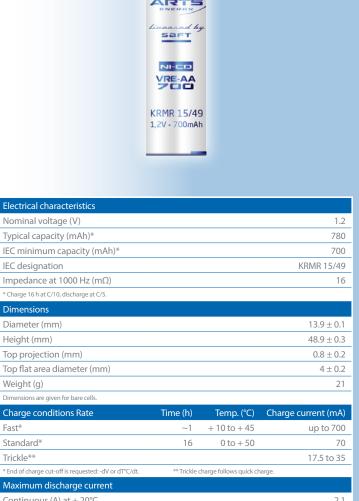

# VRE AA 700 Standard Series

ARTS Energy's VRE standard Ni-Cd series are perfectly suited to cycling applications such as home appliances. It is ideally designed for cordless equipment and advanced technology professional appliances.

## Technology

Sintered positive electrode

Plastic bonded negative electrode