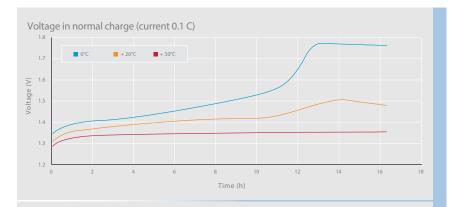

# **Typical performances**

For graphs shown, C is the  $IEC_{5}$  capacity.

Charge retention (between + 20°C and + 60°C)

Data are given for single cells. Please consult ARTS Energy for utilization of cell outside this specification.