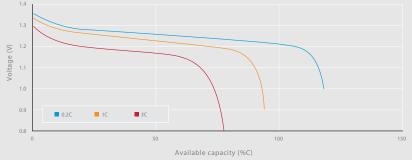

# **Typical performances**

For graphs shown, C is the  $IEC_{5}$  capacity.

Charge retention (between + 20°C and + 60°C)

Data are given for single cells. Please consult ARTS Energy for utilization of cell outside this specification.