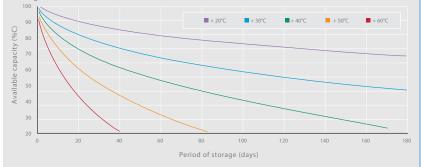

# **Typical performances**

For graphs shown, C is the  $IEC_{5}$  capacity.

Charge retention (between + 20°C and + 60°C)

Data are given for single cells. Please consult ARTS Energy for utilization of cell outside this specification.