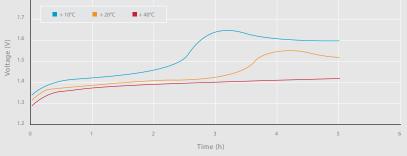

# **Typical performances**

For graphs shown, C is the  $IEC_{5}$  capacity.

Charge retention (between + 20°C and + 60°C)

Data are given for single cells. Please consult ARTS Energy for utilization of cell outside this specification.