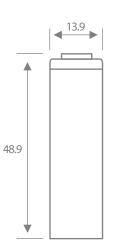

nd of charge cut-off is requesteduv of u t c/ut.               | Thekie charge follows quick charge. |     |
|-----------------------------------------------------------------|-------------------------------------|-----|
| Maximum discharge current                                       |                                     |     |
| Continuous (A) at + 20°C                                        |                                     | 2.1 |
| Peak (A) at + 20°C*                                             |                                     | 46  |
| * Peak duration: 0.3 second - final discharge voltage 0.65 volt | /cell.                              |     |



Advanced Rechargeable Technology and Solutions



# **Typical performances**

For graphs shown, C is the  $IEC_{5}$  capacity.















Charge retention (between + 20°C and + 60°C)



Data are given for single cells. Please consult ARTS Energy for utilization of cell outside this specification.

Data in this document are subject to change without notice and become contractual only after written confirmation by ARTS Energy.



10, rue Ampère Zone Industrielle 16440 Nersac, France Tél. +33(0)5 45 90 35 50 www.arts-energy.com